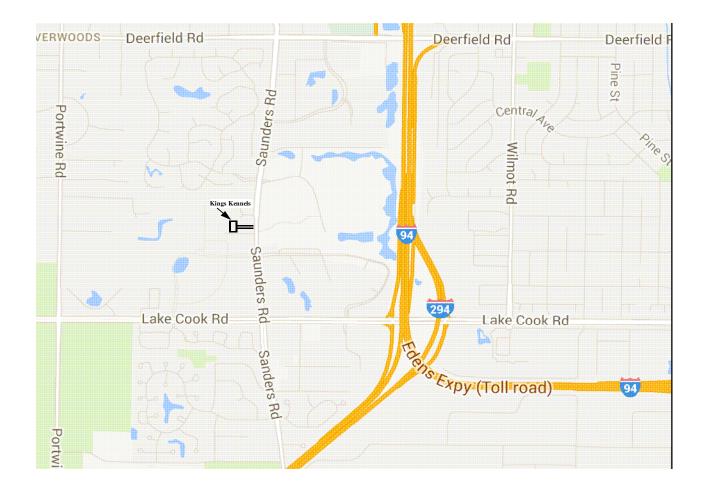

## Map & Directions to Breed Survey Grounds King's Kennels 238 Saunders Rd, Riverwoods, Illinois

Survey Grounds are located at King's Kennels in Riverwoods, Illinois. This is Private Property. We are required by the Lessor as well as our insurance company to strictly follow the rules below:

Your dog must be in your vehicle and crated at all times except when it is its turn to do protection work or to be surveyed.

Directions: Coming from the North or South, take I 294 to Lake Cook Road. Exit on Lake Cook going west for approximately 1/4 mile. Turn right (north) onto Saunders Rd and go approximately 250 yards. On your left, you will see a sign for King's Kennels. Turn left onto the entrance driveway.